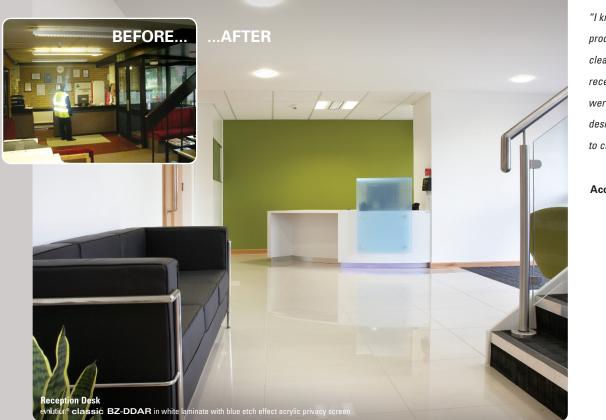

## Download all images from this case study

Project: Food Distributor, Northants Dealer: Accent Office Interiors Business Area: Commercial/Office

> Looking at this beautifully, clean, light contemporary reception area, it is hard to believe that just a few weeks previously it was awash with dark stained softwood, plum velour seating and exposed brick walls. The strength of all good designers is to be able to see not what is before them, but the potential that that space holds, and when **Accent Office Interior**'s team began work on this project, they already had a very clear vision for this interior in mind.

> Naturally a key feature of any reception area, the reception desk must offer functionality and also sympathetic aesthetics that ideally blend with the designer's interior scheme. A role this evolution<sup>®</sup> classic BZ-DDAR performs perfectly. *"We knew Clarke Rendall produced some very clean, modern looking reception desks, which were ideal for the designer feel we wanted to create"* commented the Accent design team. *"The blue acrylic upstand sits perfectly in this kind of contemporary environment"*.

> Using high quality product photography and a cad block of the final desk available from the **Clarke Rendall** website, **Accent** produced some polished visualisations of the final installation. As Accent puts it *"Access to good quality photography of the finished product is invaluable when it comes to showing the client how the final project will look, and Clarke Rendall provided all that was needed."*